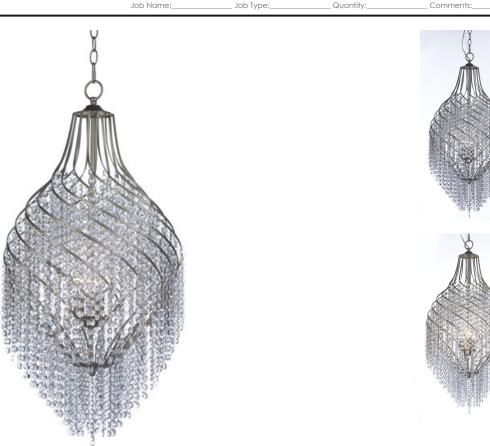

## **PRODUCT DESCRIPTION**

Spiraling metal frames are draped with strands of crystal creating pendants of style and movement. Available in your choice of Oil Rubbed Bronze with Cognac crystal or Gold Silver with Beveled Crystal, these beautiful pendants are available at very attractive price.