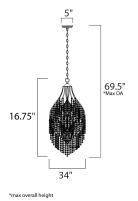

**MEASUREMENTS** DIMENSION

: 16.75" L x 16.75" W x 34" H MAX OAH : 69.5" OAH

> : 5" W x 1.25" H x 5" L : 15.4 lb

HANGING WEIGHT