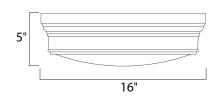

## MEASUREMENTS

BULB

DIMENSION : 16" L x 16" W x 5" H HANGING WEIGHT : 6.6 lb

LAMPING

INPUT VOLTAGE : 120V

: 3 x 40W Incandescent E26 Medium , 120W Total BULB INCLUDED : (Not Included) DIMMABLE :Yes