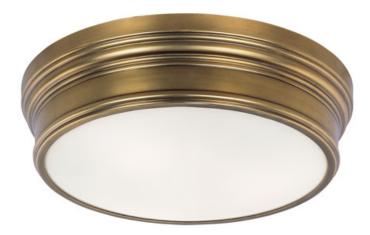

## **PRODUCT DESCRIPTION**

Arched channels of metal finished in your choice of Natural Aged Brass or Polished Nickel, form this minimalistic approach to traditional lighting. Oatmeal fabric shades adorn the top of metal candle covers that give this collection a tailored look.

## **FINISHES OPTION**

GLASS Satin White SW

MATERIAL Steel, Glass

RATINGS cETLus Dry Location

ADDITIONAL OPERATING TEMPERATURE: -20°C (-4°F), 40°C (104°F)

Always consult a qualified electrician before installing any lighting product.