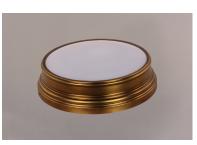

## **PRODUCT DESCRIPTION**

Arched channels of metal finished in your choice of Natural Aged Brass or Polished Nickel, form this minimalistic approach to traditional lighting. Oatmeal fabric shades adorn the top of metal candle covers that give this collection a tailored look.

## **FINISHES OPTION**

GLASS Satin White SW

MATERIAL Steel, Glass

RATINGS cETLus Dry Location

ADDITIONAL OPERATING TEMPERATURE: -20°C (-4°F), 40°C (104°F)

Always consult a qualified electrician before installing any lighting product.