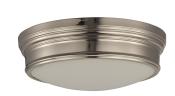

## **PRODUCT DESCRIPTION**

Arched channels of metal finished in your choice of Natural Aged Brass or Polished Nickel, form this minimalistic approach to traditional lighting. Oatmeal fabric shades adorn the top of metal candle covers that give this collection a tailored look.

## **FINISHES OPTION**

GLASS Satin White SW

MATERIAL Steel, Glass

RATINGS cETLus Dry Location

ADDITIONAL OPERATING TEMPERATURE: -20°C (-4°F), 40°C (104°F)

Always consult a qualified electrician before installing any lighting product.