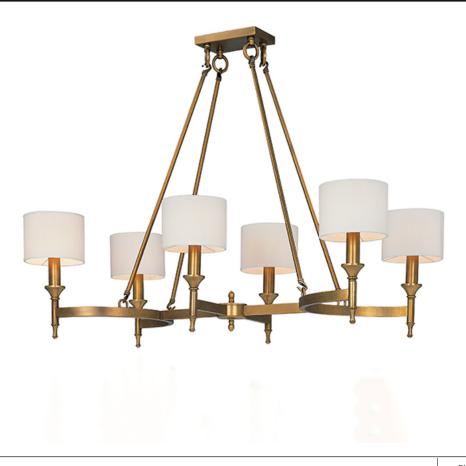

# **PRODUCT DESCRIPTION**

Arched channels of metal finished in your choice of Natural Aged Brass or Polished Nickel, form this minimalistic approach to traditional lighting. Oatmeal fabric shades adorn the top of metal candle covers that give this collection a tailored look.

#### LAMPING

INPUT VOLTAGE :120V

**BULB** : 6 x 40W Incandescent E12 Candelabra, 240W Total

**BULB INCLUDED** : (Not Included)

DIMMABLE : Yes

### **FINISHES OPTION**

Natural Aged Brass (NAB)

## MATERIAL

Steel, Fabric