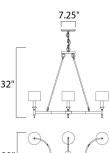

# **MEASUREMENTS**

: 41" L x 22" W x 32" H DIMENSION

MAX OAH : 74.75" OAH HANGING WEIGHT : 17.16 lb