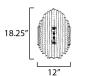

### **MEASUREMENTS**

DIMENSION : 12" W x 18.25" H x 8.5" Ext

MAX OAH : 4.75" W x 6" H

HANGING WEIGHT : 5.29 lb

LAMPING

INPUT VOLTAGE : 120V

BULB : 2 x 60W Incandescent E26 Medium , 12W Total

BULB INCLUDED : (Not Included)