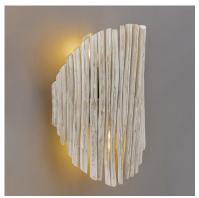

## PRODUCT DESCRIPTION

Staggered branches of eucalyptus are meticulously linked together to form a tapered bouquet shade, showcasing exceptional handcraftsmanship. Each branch is individually shaped, with the wood finished in a hand-applied Weathered White that beautifully complements the multi-tonal Dark Bronze metal accents. A coordinating large wall sconce echoes this design, reinforcing the collection's cohesive style. This striking combination of natural materials and refined craftsmanship highlights the collection's inherent elegance.

# MATERIAL

Eucalyptus + Steel