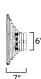

### **MEASUREMENTS**

DIMENSION : 12" W x 18.25" H x 8.5" Ext

MAX OAH : 4.75" W x 6" H

HANGING WEIGHT : 5.29 lb

LAMPING

INPUT VOLTAGE : 120V

BULB : 2 x 60W Incandescent E26 Medium , 12W Total

BULB INCLUDED : (Not Included)