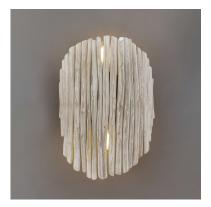

## PRODUCT DESCRIPTION

Staggered branches of eucalyptus are meticulously linked together to form a tapered bouquet shade, showcasing exceptional handcraftsmanship. Each branch is individually shaped, with the wood finished in a hand-applied Weathered White that beautifully complements the multi-tonal Dark Bronze metal accents. A coordinating large wall sconce echoes this design, reinforcing the collection's cohesive style. This striking combination of natural materials and refined craftsmanship highlights the collection's inherent elegance.

# MATERIAL

Eucalyptus + Steel