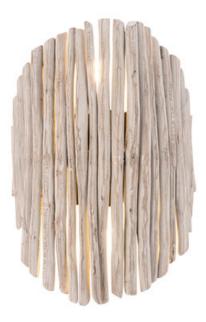

## PRODUCT DESCRIPTION

Staggered branches of eucalyptus are meticulously linked together to form a tapered bouquet shade, showcasing exceptional handcraftsmanship. Each branch is individually shaped, with the wood finished in a hand-applied Weathered White that beautifully complements the multi-tonal Dark Bronze metal accents. A coordinating large wall sconce echoes this design, reinforcing the collection's cohesive style. This striking combination of natural materials and refined craftsmanship highlights the collection's inherent elegance.

# MATERIAL

Eucalyptus + Steel