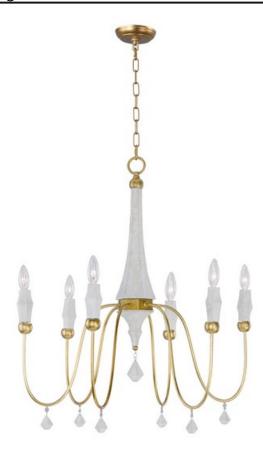

# PRODUCT DESCRIPTION

Large sweeping arms of slender metal tubing finished in a rich Gold Leaf spring from a simple body of Claystone that creates an elegant mixture of natural elements.

#### **FINISHES OPTION**

Claystone / Gold Leaf (CSTGL)