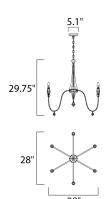

#### **MEASUREMENTS**

DIMENSION : 28" L x 28" W x 29.75" H

HANGING WEIGHT : 6.61 lb