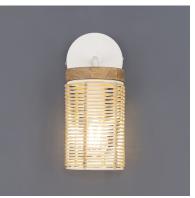

### PRODUCT DESCRIPTION

Hand-woven artistry blends Natural Rattan shades with Weathered Wood accents. The Weathered Wood finish combined with natural materials and metalwork in an Ecru finish create a neutral palette that exudes casual luxury. These pendants pair perfectly with a coordinating wall sconce and mirror.

#### MATERIAL

Rattan, Wood, Steel