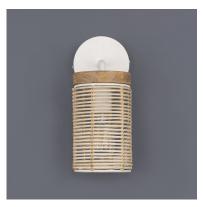

### PRODUCT DESCRIPTION

Hand-woven artistry blends Natural Rattan shades with Weathered Wood accents. The Weathered Wood finish combined with natural materials and metalwork in an Ecru finish create a neutral palette that exudes casual luxury. These pendants pair perfectly with a coordinating wall sconce and mirror.

#### MATERIAL

Rattan, Wood, Steel