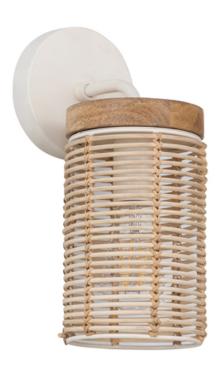

### PRODUCT DESCRIPTION

Hand-woven artistry blends Natural Rattan shades with Weathered Wood accents. The Weathered Wood finish combined with natural materials and metalwork in an Ecru finish create a neutral palette that exudes casual luxury. These pendants pair perfectly with a coordinating wall sconce and mirror.

#### MATERIAL

Rattan, Wood, Steel