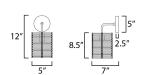

# **MEASUREMENTS**

DIMENSION : 5" W x 12.5" H x 7" Ext CANOPY : 5" W x 1" H x 5" L

HANGING WEIGHT : 4.2 lb

LAMPING

INPUT VOLTAGE : 120V

BULB : 1 x 60W Incandescent E26 Medium , 60W Total

BULB INCLUDED : (Not Included)