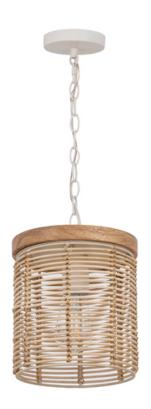

## PRODUCT DESCRIPTION

Hand-woven artistry blends Natural Rattan shades with Weathered Wood accents. The Weathered Wood finish combined with natural materials and metalwork in an Ecru finish create a neutral palette that exudes casual luxury. These pendants pair perfectly with a coordinating wall sconce and mirror.

### **MEASUREMENTS**

DIMENSION : 7" L x 7" W x 10.5" H

MAX OAH : 47" OAH

CANOPY : 5" W x 1" H x 5" L

HANGING WEIGHT : 5.79 lb

### MATERIAL

Rattan, Wood, Steel