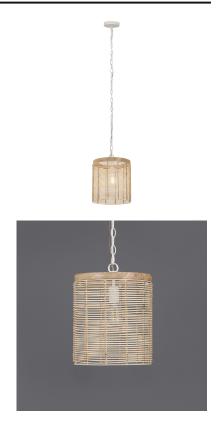

## PRODUCT DESCRIPTION

Hand-woven artistry blends Natural Rattan shades with Weathered Wood accents. The Weathered Wood finish combined with natural materials and metalwork in an Ecru finish create a neutral palette that exudes casual luxury. These pendants pair perfectly with a coordinating wall sconce and mirror.

### **MEASUREMENTS**

DIMENSION : 7" L x 7" W x 10.5" H

MAX OAH : 47" OAH

CANOPY : 5" W x 1" H x 5" L

HANGING WEIGHT : 5.79 lb

### MATERIAL

Rattan, Wood, Steel