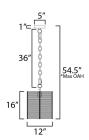

\*max overall height

#### **MEASUREMENTS**

DIMENSION : 12" L x 12" W x 16" H

MAX OAH : 53" OAH

CANOPY : 5" W x 1" H x 5" L

HANGING WEIGHT : 15.58 lb