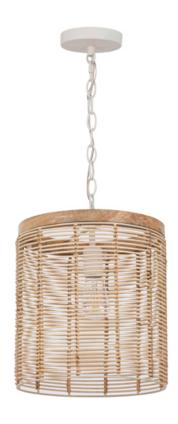

## PRODUCT DESCRIPTION

Hand-woven artistry blends Natural Rattan shades with Weathered Wood accents. The Weathered Wood finish combined with natural materials and metalwork in an Ecru finish create a neutral palette that exudes casual luxury. These pendants pair perfectly with a coordinating wall sconce and mirror.

## MATERIAL

Rattan, Wood, Steel