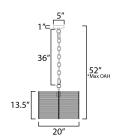

\*max overall height

#### **MEASUREMENTS**

DIMENSION : 20" L x 20" W x 13.5" H

MAX OAH : 50" OAH

CANOPY : 5" W x 1" H x 5" L

HANGING WEIGHT : 8.66 lb