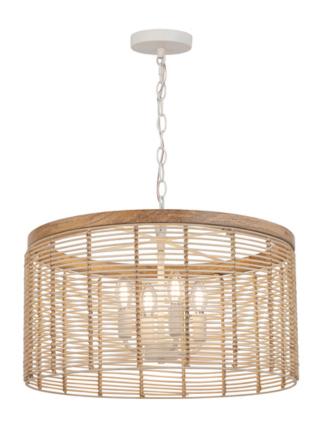

## PRODUCT DESCRIPTION

Hand-woven artistry blends Natural Rattan shades with Weathered Wood accents. The Weathered Wood finish combined with natural materials and metalwork in an Ecru finish create a neutral palette that exudes casual luxury. These pendants pair perfectly with a coordinating wall sconce and mirror.

## MATERIAL

Rattan, Wood, Steel