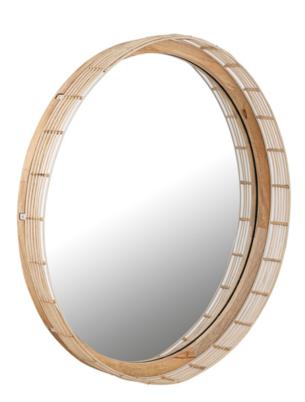

# PRODUCT DESCRIPTION

Hand-woven artistry blends Natural Rattan shades with Weathered Wood accents. The Weathered Wood finish combined with natural materials and metalwork in an Ecru finish create a neutral palette that exudes casual luxury. These pendants pair perfectly with a coordinating wall sconce and mirror.

### MATERIAL

Rattan, Wood, Steel