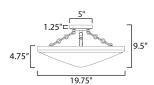

## **MEASUREMENTS**

DIMENSION : 19.75" L x 19.75" W x 9.5" H
CANOPY : 5" W x 1.25" H x 5" L

HANGING WEIGHT : 6.7 lb