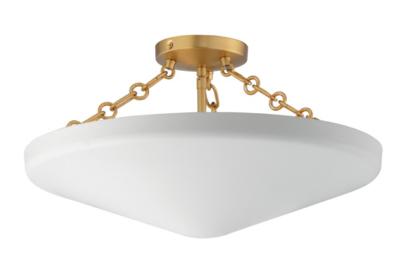

## PRODUCT DESCRIPTION

An inverted steel cone vessel painted in textured Plaster White gesso provides ambient lighting with classical styling. The stylized ring and oval chain links in Natural Aged Brass compliment the overall design. Available in two sizes of pendants and flush mount.

#### **FINISHES OPTION**

Natural Aged Brass (NAB)

## MATERIAL

Steel