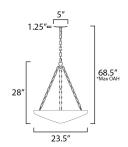

\*max overall height

# **MEASUREMENTS**

DIMENSION : 23.5" L x 23.5" W x 28" H

MAX OAH : 68.5" OAH

CANOPY : 5" W x 1.25" H x 5" L

: 7.7 lb HANGING WEIGHT