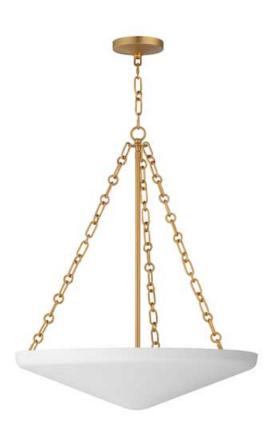

## **PRODUCT DESCRIPTION**

An inverted steel cone vessel painted in textured Plaster White gesso provides ambient lighting with classical styling. The stylized ring and oval chain links in Natural Aged Brass compliment the overall design. Available in two sizes of pendants and flush mount.

#### **FINISHES OPTION**

Natural Aged Brass (NAB)

## **GLASS**

White WT

#### MATERIAL

Steel