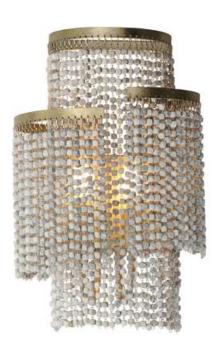

## **PRODUCT DESCRIPTION**

Cascading strands of square Weathered Wood beads are suspended on an offset spiraling frame finished in hand-applied Golden Silver leaf. The craftsmanship of the design is complimented by the soft glow of light within adding ambience to any space. Available in two sizes of pendants, a semi-flush mount, linear chandelier and large wall sconce.