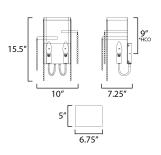

\*Height from center of outlet to the top of the fixture

**MEASUREMENTS** DIN

| DIMENSION          | : 10" W x 15.5" H x 7.25" Ext                         |
|--------------------|-------------------------------------------------------|
| MAX OAH            | : 6.75" W x 5" H                                      |
| HANGING WEIGHT     | : 1.66 lb                                             |
| LAMPING            |                                                       |
| INPUT VOLTAGE      | : 120V                                                |
| BULB               | : 2 x 60W Incandescent E12 Candelabra , 120W<br>Total |
| BULB INCLUDED      | : (Not Included)                                      |
| DIMMABLE           | :                                                     |
| LIGHTING_DIRECTION | 1:Up                                                  |