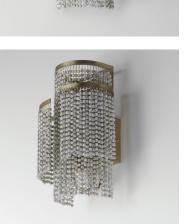

## **PRODUCT DESCRIPTION**

Cascading strands of square Weathered Wood beads are suspended on an offset spiraling frame finished in hand-applied Golden Silver leaf. The craftsmanship of the design is complimented by the soft glow of light within adding ambience to any space. Available in two sizes of pendants, a semi-flush mount, linear chandelier and large wall sconce.