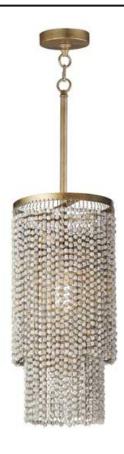

## PRODUCT DESCRIPTION

Cascading strands of square Weathered Wood beads are suspended on an offset spiraling frame finished in hand-applied Golden Silver leaf. The craftsmanship of the design is complimented by the soft glow of light within adding ambience to any space. Available in two sizes of pendants, a semi-flush mount, linear chandelier and large wall sconce.

## MATERIAL

Steel, Wood Beads