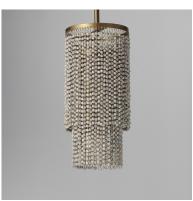

## PRODUCT DESCRIPTION

Cascading strands of square Weathered Wood beads are suspended on an offset spiraling frame finished in hand-applied Golden Silver leaf. The craftsmanship of the design is complimented by the soft glow of light within adding ambience to any space. Available in two sizes of pendants, a semi-flush mount, linear chandelier and large wall sconce.



max overall height

# **MEASUREMENTS**

DIMENSION : 8" L x 8" W x 16.75" H

MAX OAH : 66" OAH

CANOPY : 4.75" W x 1" H x 4.75" L

HANGING WEIGHT : 2.3 lb

# LAMPING

INPUT VOLTAGE : 120V

BULB : 1 x 60W Incandescent E26 Medium , 60W Total

BULB INCLUDED : (Not Included)

DIMMABLE :

#### **FINISHES OPTION**



## MATERIAL

Steel, Wood Beads

# RATINGS

cULus Dry Location



## **ADDITIONAL**

OPERATING TEMPERATURE: -20°C (