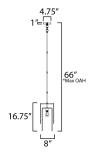

# **MEASUREMENTS**

DIMENSION : 8" L x 8" W x 16.75" H

MAX OAH : 66" OAH

CANOPY : 4.75" W x 1" H x 4.75" L

HANGING WEIGHT : 2.3 lb