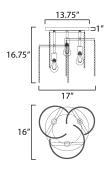

## MEASUREMENTS

HANGING WEIGHT

DIMENSION CANOPY

: 17" L x 16" W x 16.75" H

LAMPING INPUT VOLTAGE : 120V BULB BULB INCLUDED

DIMMABLE

: 13.75" W x 1" H x 13.75" L : 3.7 lb

: 3 x 60W Incandescent E26 Medium , 180W Total : (Not Included)