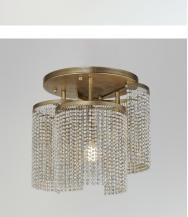

## **PRODUCT DESCRIPTION**

Cascading strands of square Weathered Wood beads are suspended on an offset spiraling frame finished in hand-applied Golden Silver leaf. The craftsmanship of the design is complimented by the soft glow of light within adding ambience to any space. Available in two sizes of pendants, a semi-flush mount, linear chandelier and large wall sconce.