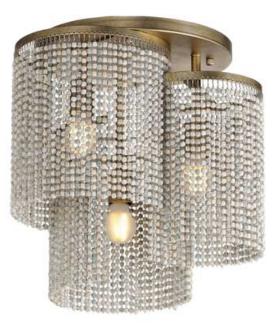

## **PRODUCT DESCRIPTION**

Cascading strands of square Weathered Wood beads are suspended on an offset spiraling frame finished in hand-applied Golden Silver leaf. The craftsmanship of the design is complimented by the soft glow of light within adding ambience to any space. Available in two sizes of pendants, a semi-flush mount, linear chandelier and large wall sconce.