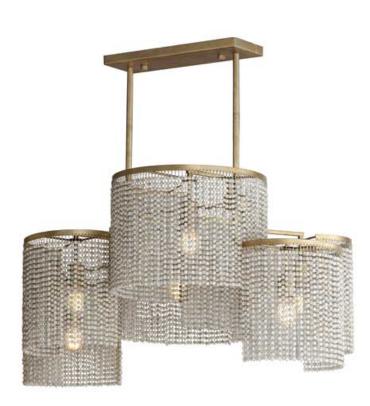

## PRODUCT DESCRIPTION

Cascading strands of square Weathered Wood beads are suspended on an offset spiraling frame finished in hand-applied Golden Silver leaf. The craftsmanship of the design is complimented by the soft glow of light within adding ambience to any space. Available in two sizes of pendants, a semi-flush mount, linear chandelier and large wall sconce.

## **MEASUREMENTS**

DIMENSION : 42.25" L x 26.5" W x 19.25" H

MAX OAH : 61.5" OAH

CANOPY : 16.5" W x 1" H x 5.5" L

HANGING WEIGHT : 10.1 lb