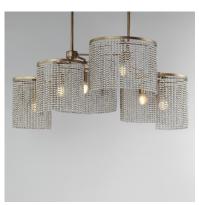

## PRODUCT DESCRIPTION

Cascading strands of square Weathered Wood beads are suspended on an offset spiraling frame finished in hand-applied Golden Silver leaf. The craftsmanship of the design is complimented by the soft glow of light within adding ambience to any space. Available in two sizes of pendants, a semi-flush mount, linear chandelier and large wall sconce.

# LAMPING

INPUT VOLTAGE : 120V

BULB : 6 x 60W Incandescent E26 Medium, 360W Total

BULB INCLUDED : (Not Included)

DIMMABLE :