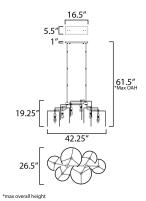

## **MEASUREMENTS**

DIMENSION : 42.25" L x 26.5" W x 19.25" H

MAX OAH : 61.5" OAH

CANOPY : 16.5" W x 1" H x 5.5" L

HANGING WEIGHT : 10.1 lb