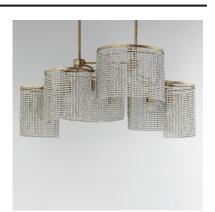

## PRODUCT DESCRIPTION

Cascading strands of square Weathered Wood beads are suspended on an offset spiraling frame finished in hand-applied Golden Silver leaf. The craftsmanship of the design is complimented by the soft glow of light within adding ambience to any space. Available in two sizes of pendants, a semi-flush mount, linear chandelier and large wall sconce.