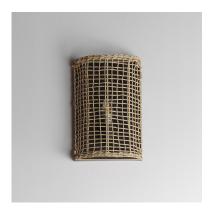

# PRODUCT DESCRIPTION

Hand-woven Natural Rattan blends casual comfort with impeccable craftsmanship. Further demonstrating the artisanal touch applied to this series, two hand-painted finish options either match Weathered White on both the rattan and its metal work or contrast Natural tones with an Antique Bronze finish. Choose from various scales of pendants where in some configurations a Satin White globe shade is included to diffuse the light source within. An ADA wall sconce completes the collection.

# MATERIAL

Steel, Rattan