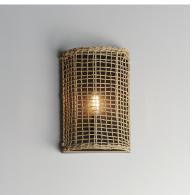

# PRODUCT DESCRIPTION

Hand-woven Natural Rattan blends casual comfort with impeccable craftsmanship. Further demonstrating the artisanal touch applied to this series, two hand-painted finish options either match Weathered White on both the rattan and its metal work or contrast Natural tones with an Antique Bronze finish. Choose from various scales of pendants where in some configurations a Satin White globe shade is included to diffuse the light source within. An ADA wall sconce completes the collection.

# MATERIAL

Steel, Rattan