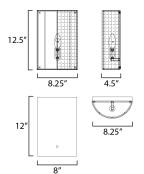

# **MEASUREMENTS**

DIMENSION : 8.25" W x 12.25" H x 4.5" Ext

MAX OAH : 8" W x 12" H HANGING WEIGHT : 2.75 lb

**LAMPING** 

INPUT VOLTAGE : 120V

BULB : 1 x 60W Incandescent E26 Medium , 60W Total

BULB INCLUDED : (Not Included)