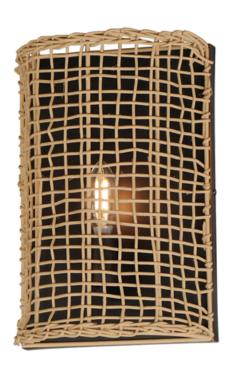

# PRODUCT DESCRIPTION

Hand-woven Natural Rattan blends casual comfort with impeccable craftsmanship. Further demonstrating the artisanal touch applied to this series, two hand-painted finish options either match Weathered White on both the rattan and its metal work or contrast Natural tones with an Antique Bronze finish. Choose from various scales of pendants where in some configurations a Satin White globe shade is included to diffuse the light source within. An ADA wall sconce completes the collection.

# MATERIAL

Steel, Rattan