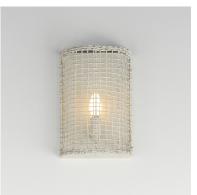

## PRODUCT DESCRIPTION

Hand-woven Natural Rattan blends casual comfort with impeccable craftsmanship. Further demonstrating the artisanal touch applied to this series, two hand-painted finish options either match Weathered White on both the rattan and its metal work or contrast Natural tones with an Antique Bronze finish. Choose from various scales of pendants where in some configurations a Satin White globe shade is included to diffuse the light source within. An ADA wall sconce completes the collection.

## **FINISHES OPTION**

Antique Bronze (ANB)
Weathered White (WWT)

MATERIAL

Steel, Rattan

**RATINGS** 

cULus Dry Location