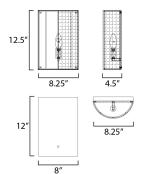

## **MEASUREMENTS**

DIMENSION : 8.25" W x 12.25" H x 4.5" Ext

MAX OAH : 8" W x 12" H HANGING WEIGHT : 2.75 lb

**LAMPING** 

INPUT VOLTAGE : 120V

BULB : 1 x 60W Incandescent E26 Medium , 60W Total

BULB INCLUDED : (Not Included)