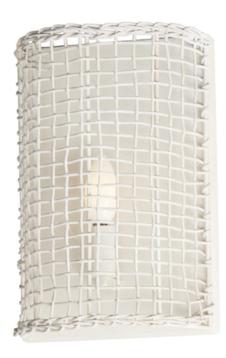

## PRODUCT DESCRIPTION

Hand-woven Natural Rattan blends casual comfort with impeccable craftsmanship. Further demonstrating the artisanal touch applied to this series, two hand-painted finish options either match Weathered White on both the rattan and its metal work or contrast Natural tones with an Antique Bronze finish. Choose from various scales of pendants where in some configurations a Satin White globe shade is included to diffuse the light source within. An ADA wall sconce completes the collection.

## **FINISHES OPTION**

Antique Bronze (ANB)
Weathered White (WWT)

MATERIAL

Steel, Rattan

**RATINGS** 

cULus Dry Location