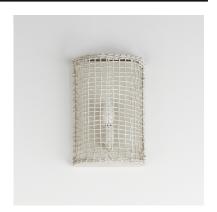

## PRODUCT DESCRIPTION

Hand-woven Natural Rattan blends casual comfort with impeccable craftsmanship. Further demonstrating the artisanal touch applied to this series, two hand-painted finish options either match Weathered White on both the rattan and its metal work or contrast Natural tones with an Antique Bronze finish. Choose from various scales of pendants where in some configurations a Satin White globe shade is included to diffuse the light source within. An ADA wall sconce completes the collection.

## **FINISHES OPTION**

Antique Bronze (ANB)
Weathered White (WWT)

MATERIAL

Steel, Rattan

**RATINGS** 

cULus Dry Location