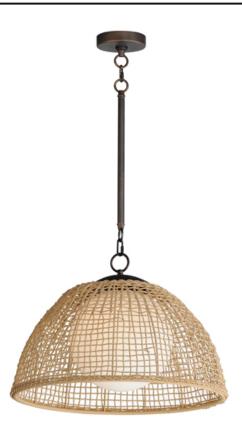

## **PRODUCT DESCRIPTION**

Hand-woven Natural Rattan blends casual comfort with impeccable craftsmanship. Further demonstrating the artisanal touch applied to this series, two hand-painted finish options either match Weathered White on both the rattan and its metal work or contrast Natural tones with an Antique Bronze finish. Choose from various scales of pendants where in some configurations a Satin White globe shade is included to diffuse the light source within. An ADA wall sconce completes the collection.

# MATERIAL

Steel, Rattan, Glass