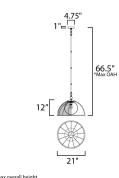

## **MEASUREMENTS**

DIMENSION : 21" L x 21" W x 12" H

MAX OAH : 66.5" OAH

CANOPY : 4.75" W x 1" H x 4.75" L

HANGING WEIGHT : 7.26 lb

LAMPING

INPUT VOLTAGE : 120V

BULB : 1 x 60W Incandescent E26 Medium , 60W Total