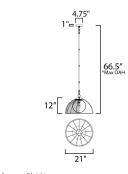

### **MEASUREMENTS**

DIMENSION : 21" L x 21" W x 12" H

MAX OAH : 66.5" OAH

CANOPY : 4.75" W x 1" H x 4.75" L

HANGING WEIGHT : 7.26 lb