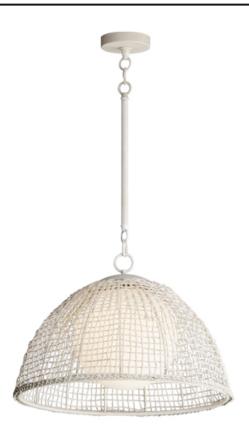

### PRODUCT DESCRIPTION

Hand-woven Natural Rattan blends casual comfort with impeccable craftsmanship. Further demonstrating the artisanal touch applied to this series, two hand-painted finish options either match Weathered White on both the rattan and its metal work or contrast Natural tones with an Antique Bronze finish. Choose from various scales of pendants where in some configurations a Satin White globe shade is included to diffuse the light source within. An ADA wall sconce completes the collection.

#### **FINISHES OPTION**

Antique Bronze (ANB)

Weathered White (WWT)