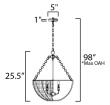

\*max overall height

## **MEASUREMENTS**

DIMENSION : 21" L x 21" W x 25.5" H

MAX OAH : 98" OAH

CANOPY : 5" W x 1" H x 5" L

HANGING WEIGHT : 7.26 lb