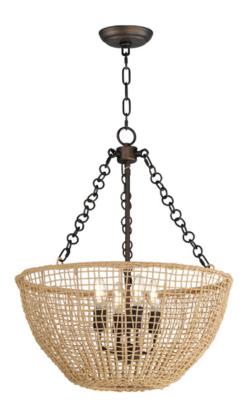

## PRODUCT DESCRIPTION

Hand-woven Natural Rattan blends casual comfort with impeccable craftsmanship. Further demonstrating the artisanal touch applied to this series, two hand-painted finish options either match Weathered White on both the rattan and its metal work or contrast Natural tones with an Antique Bronze finish. Choose from various scales of pendants where in some configurations a Satin White globe shade is included to diffuse the light source within. An ADA wall sconce completes the collection.

# MATERIAL

Steel, Rattan