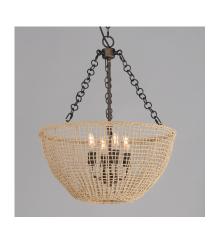

## PRODUCT DESCRIPTION

Hand-woven Natural Rattan blends casual comfort with impeccable craftsmanship. Further demonstrating the artisanal touch applied to this series, two hand-painted finish options either match Weathered White on both the rattan and its metal work or contrast Natural tones with an Antique Bronze finish. Choose from various scales of pendants where in some configurations a Satin White globe shade is included to diffuse the light source within. An ADA wall sconce completes the collection.

# MATERIAL

Steel, Rattan