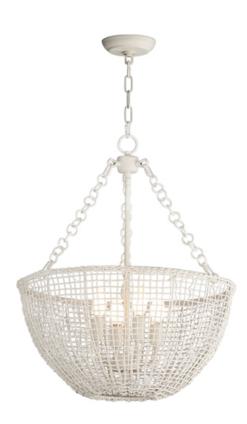

### PRODUCT DESCRIPTION

Hand-woven Natural Rattan blends casual comfort with impeccable craftsmanship. Further demonstrating the artisanal touch applied to this series, two hand-painted finish options either match Weathered White on both the rattan and its metal work or contrast Natural tones with an Antique Bronze finish. Choose from various scales of pendants where in some configurations a Satin White globe shade is included to diffuse the light source within. An ADA wall sconce completes the collection.

# MATERIAL

Steel, Rattan