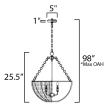

\*max overall height

# **MEASUREMENTS**

DIMENSION : 21" L x 21" W x 25.5" H

MAX OAH : 98" OAH

CANOPY : 5" W x 1" H x 5" L

HANGING WEIGHT : 7.26 lb