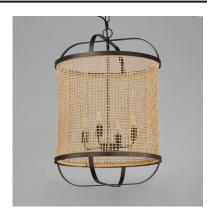

# PRODUCT DESCRIPTION

Hand-woven Natural Rattan blends casual comfort with impeccable craftsmanship. Further demonstrating the artisanal touch applied to this series, two hand-painted finish options either match Weathered White on both the rattan and its metal work or contrast Natural tones with an Antique Bronze finish. Choose from various scales of pendants where in some configurations a Satin White globe shade is included to diffuse the light source within. An ADA wall sconce completes the collection.

#### **FINISHES OPTION**

Antique Bronze (ANB)

Weathered White (WWT)

# MATERIAL

Steel, Rattan