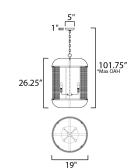

# MEASUREMENTS

DIMENSION : 19" L x 19" W x 26.25" H

MAX OAH : 101.75" OAH CANOPY : 5" W x 1" H x 5" L

HANGING WEIGHT : 12.54 lb

LAMPING

INPUT VOLTAGE : 120V

BULB : 4 x 60W Incandescent E12 Candelabra , 240W Total