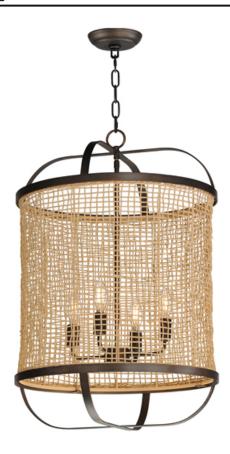

# PRODUCT DESCRIPTION

Hand-woven Natural Rattan blends casual comfort with impeccable craftsmanship. Further demonstrating the artisanal touch applied to this series, two hand-painted finish options either match Weathered White on both the rattan and its metal work or contrast Natural tones with an Antique Bronze finish. Choose from various scales of pendants where in some configurations a Satin White globe shade is included to diffuse the light source within. An ADA wall sconce completes the collection.

#### **FINISHES OPTION**

Antique Bronze (ANB)

Weathered White (WWT)

# MATERIAL

Steel, Rattan