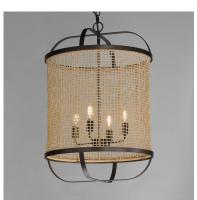

# PRODUCT DESCRIPTION

Hand-woven Natural Rattan blends casual comfort with impeccable craftsmanship. Further demonstrating the artisanal touch applied to this series, two hand-painted finish options either match Weathered White on both the rattan and its metal work or contrast Natural tones with an Antique Bronze finish. Choose from various scales of pendants where in some configurations a Satin White globe shade is included to diffuse the light source within. An ADA wall sconce completes the collection.

#### **FINISHES OPTION**

Antique Bronze (ANB)

Weathered White (WWT)

# MATERIAL

Steel, Rattan