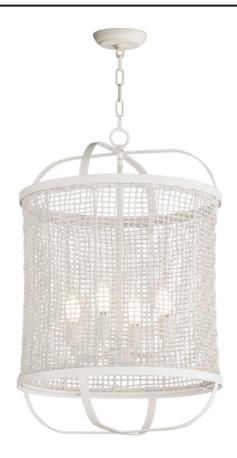

## PRODUCT DESCRIPTION

Hand-woven Natural Rattan blends casual comfort with impeccable craftsmanship. Further demonstrating the artisanal touch applied to this series, two hand-painted finish options either match Weathered White on both the rattan and its metal work or contrast Natural tones with an Antique Bronze finish. Choose from various scales of pendants where in some configurations a Satin White globe shade is included to diffuse the light source within. An ADA wall sconce completes the collection.

#### **FINISHES OPTION**

Weathered White (WWT)

# MATERIAL

Steel, Rattan