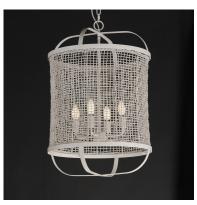

## PRODUCT DESCRIPTION

Hand-woven Natural Rattan blends casual comfort with impeccable craftsmanship. Further demonstrating the artisanal touch applied to this series, two hand-painted finish options either match Weathered White on both the rattan and its metal work or contrast Natural tones with an Antique Bronze finish. Choose from various scales of pendants where in some configurations a Satin White globe shade is included to diffuse the light source within. An ADA wall sconce completes the collection.

#### **FINISHES OPTION**

Weathered White (WWT)

# MATERIAL

Steel, Rattan