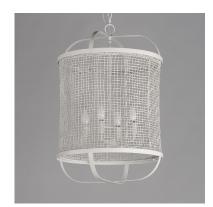

## PRODUCT DESCRIPTION

Hand-woven Natural Rattan blends casual comfort with impeccable craftsmanship. Further demonstrating the artisanal touch applied to this series, two hand-painted finish options either match Weathered White on both the rattan and its metal work or contrast Natural tones with an Antique Bronze finish. Choose from various scales of pendants where in some configurations a Satin White globe shade is included to diffuse the light source within. An ADA wall sconce completes the collection.

#### **FINISHES OPTION**

Weathered White (WWT)

# MATERIAL

Steel, Rattan