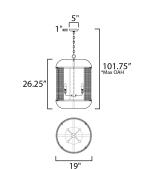

# **MEASUREMENTS**

DIMENSION : 19" L x 19" W x 26.25" H

MAX OAH : 101.75" OAH CANOPY : 5" W x 1" H x 5" L

HANGING WEIGHT : 12.54 lb