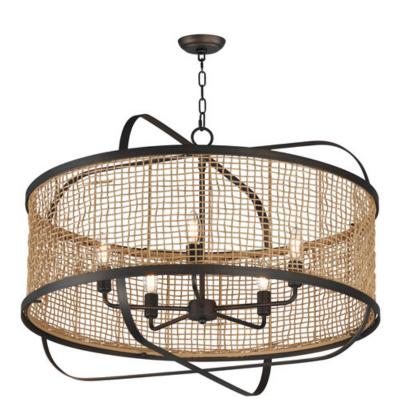

# **PRODUCT DESCRIPTION**

Hand-woven Natural Rattan blends casual comfort with impeccable craftsmanship. Further demonstrating the artisanal touch applied to this series, two hand-painted finish options either match Weathered White on both the rattan and its metal work or contrast Natural tones with an Antique Bronze finish. Choose from various scales of pendants where in some configurations a Satin White globe shade is included to diffuse the light source within. An ADA wall sconce completes the collection.

# **MEASUREMENTS**

DIMENSION : 30" L x 30" W x 18.75" H

MAX OAH : 94.25" OAH CANOPY : 5" W x 1" H x 5" L

HANGING WEIGHT : 16.06 lb

## LAMPING

INPUT VOLTAGE : 120V

: 5 x 60W Incandescent E12 Candelabra , 300W Total **BULB** 

**BULB INCLUDED** : (Not Included)

DIMMABLE

### **FINISHES OPTION**

Antique Bronze (ANB)

Weathered White (WWT)

# MATERIAL

Steel, Rattan