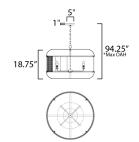

## **MEASUREMENTS**

DIMENSION : 30" L x 30" W x 18.75" H

MAX OAH : 94.25" OAH CANOPY : 5" W x 1" H x 5" L

HANGING WEIGHT : 16.06 lb