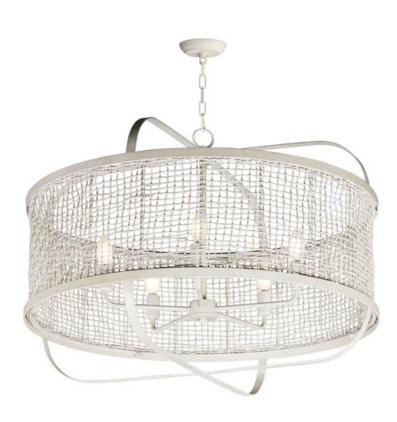

## PRODUCT DESCRIPTION

Hand-woven Natural Rattan blends casual comfort with impeccable craftsmanship. Further demonstrating the artisanal touch applied to this series, two hand-painted finish options either match Weathered White on both the rattan and its metal work or contrast Natural tones with an Antique Bronze finish. Choose from various scales of pendants where in some configurations a Satin White globe shade is included to diffuse the light source within. An ADA wall sconce completes the collection.

## **MEASUREMENTS**

DIMENSION : 30" L x 30" W x 18.75" H

MAX OAH : 94.25" OAH CANOPY : 5" W x 1" H x 5" L

HANGING WEIGHT : 16.06 lb

# LAMPING

INPUT VOLTAGE : 120V

BULB : 5 x 60W Incandescent E12 Candelabra , 300W Total

BULB INCLUDED : (Not Included)

# MATERIAL

Steel, Rattan