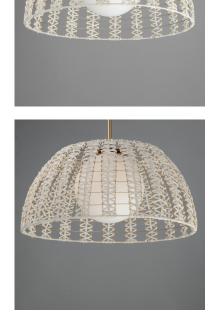

## **PRODUCT DESCRIPTION**

Varied cotton ropes in an Off-White finish are hand woven in a decorative pattern along a metal frame finished in Gold. Housed within these artisanal shades, Satin White glass globes softly diffuse enclosed lamps.