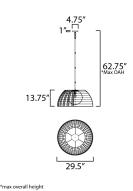

MEASUREMENTS DIMENSION MAX OAH

DIMMABLE

```
CANOPY : 4
HANGING WEIGHT : 9
LAMPING
INPUT VOLTAGE : 120V
BULB : 1 x 60
BULB INCLUDED : (Not 1
```

: 29.5" L x 29.5" W x 13.75" H : 62.75" OAH : 4.75" W x 1" H x 4.75" L

: 9.9 lb

Job Name:

Job Type:\_

Quantity:

GE : 120V : 1 x 60W Incandescent E26 Medium , 60W Total ED : (Not Included) :