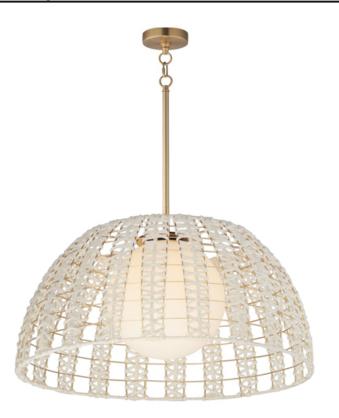

## **PRODUCT DESCRIPTION**

Varied cotton ropes in an Off-White finish are hand woven in a decorative pattern along a metal frame finished in Gold. Housed within these artisanal shades, Satin White glass globes softly diffuse enclosed lamps.

## FINISHES OPTION

**GLASS** Satin White SW

MATERIAL Steel, Rope,Glass

RATINGS CULus Dry Location

ADDITIONAL OPERATING TEMPERATURE: -20°C (-4°F), 40°C (104°F)

Always consult a qualified electrician before installing any lighting product.