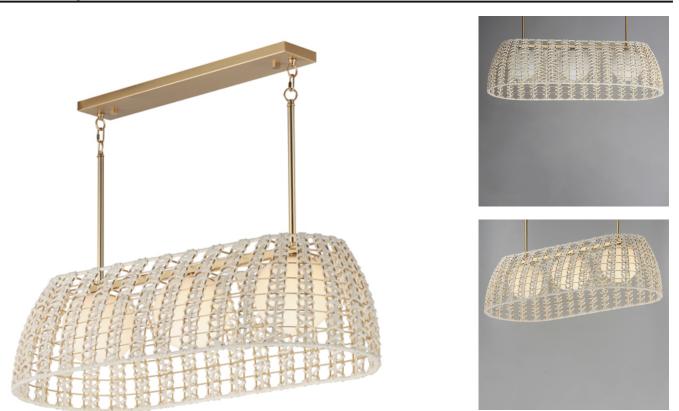

## **PRODUCT DESCRIPTION**

Varied cotton ropes in an Off-White finish are hand woven in a decorative pattern along a metal frame finished in Gold. Housed within these artisanal shades, Satin White glass globes softly diffuse enclosed lamps.

: 18" L x 43.75" W x 12.5" H : 61.25" OAH : 27.5" W x 1" H x 4.75" L : 20.9 lb

GE : 120V : 3 x 60W Incandescent E26 Medium , 180W Total ED : (Not Included)

**GLASS** Satin White SW

MATERIAL Steel, Rope,Glass