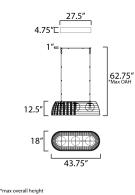

MEASUREMENTS DIMENSION

| DIMENSION      |      |
|----------------|------|
| MAX OAH        |      |
| CANOPY         |      |
| HANGING WEIGHT |      |
| LAMPING        |      |
| INPUT VOLTAGE  | :12  |
| BULB           | : 3  |
| BULB INCLUDED  | : (N |
| DIMMABLE       | :    |
|                |      |

: 18" L x 43.75" W x 12.5" H : 61.25" OAH : 27.5" W x 1" H x 4.75" L : 20.9 lb

GE : 120V : 3 x 60W Incandescent E26 Medium , 180W Total ED : (Not Included)

**GLASS** Satin White SW

MATERIAL Steel, Rope,Glass