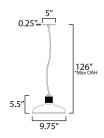

\*max overall height

#### **MEASUREMENTS**

DIMENSION : 9.75" L x 9.75" W x 5.5" H

MAX OAH : 126" OAH

CANOPY : 5" W x 0.25" H x 5" L

HANGING WEIGHT : 4.99 lb