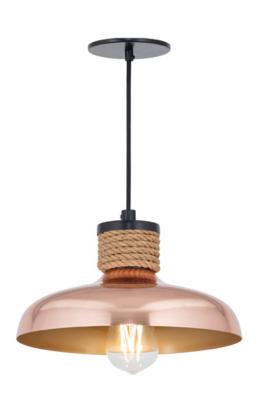

## PRODUCT DESCRIPTION

Drawing inspiration from industrial warehouse or farmhouse lighting, these classic shades feature a rayon fabric adjustable cord and hand-wound rope detail. The rustic elements are paired with spun metal shades available in a Copper finish or reflective June Bug finish.