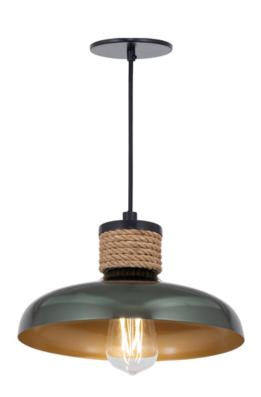

#### PRODUCT DESCRIPTION

Drawing inspiration from industrial warehouse or farmhouse lighting, these classic shades feature a rayon fabric adjustable cord and hand-wound rope detail. The rustic elements are paired with spun metal shades available in a Copper finish or reflective June Bug finish.