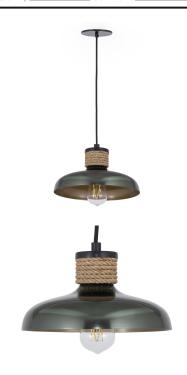

#### PRODUCT DESCRIPTION

Drawing inspiration from industrial warehouse or farmhouse lighting, these classic shades feature a rayon fabric adjustable cord and hand-wound rope detail. The rustic elements are paired with spun metal shades available in a Copper finish or reflective June Bug finish.

#### **FINISHES OPTION**