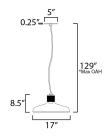

\*max overall height

#### **MEASUREMENTS**

DIMENSION : 17" L x 17" W x 8.5" H

MAX OAH : 129" OAH

CANOPY : 5" W x 0.25" H x 5" L

HANGING WEIGHT : 9.05 lb