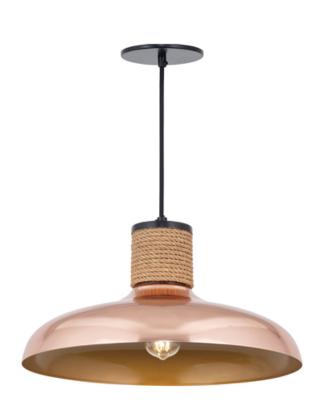

### PRODUCT DESCRIPTION

Drawing inspiration from industrial warehouse or farmhouse lighting, these classic shades feature a rayon fabric adjustable cord and hand-wound rope detail. The rustic elements are paired with spun metal shades available in a Copper finish or reflective June Bug finish.