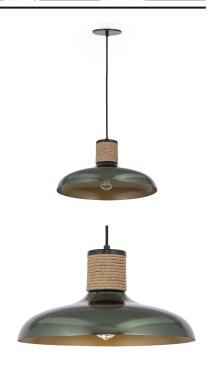

### PRODUCT DESCRIPTION

Drawing inspiration from industrial warehouse or farmhouse lighting, these classic shades feature a rayon fabric adjustable cord and hand-wound rope detail. The rustic elements are paired with spun metal shades available in a Copper finish or reflective June Bug finish.