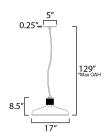

\*max overall height

#### **MEASUREMENTS**

DIMENSION : 17" L x 17" W x 8.5" H

MAX OAH : 129" OAH

CANOPY : 5" W x 0.25" H x 5" L

HANGING WEIGHT : 9.05 lb