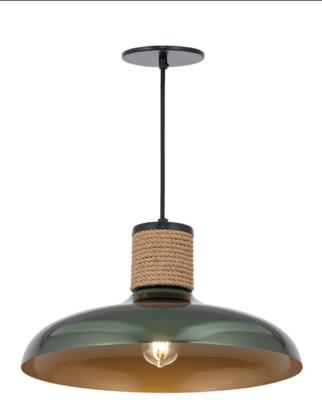

### PRODUCT DESCRIPTION

Drawing inspiration from industrial warehouse or farmhouse lighting, these classic shades feature a rayon fabric adjustable cord and hand-wound rope detail. The rustic elements are paired with spun metal shades available in a Copper finish or reflective June Bug finish.