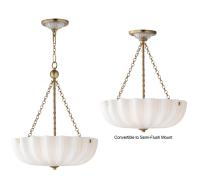

## PRODUCT DESCRIPTION

With glossy opal white glass shades, this collection brings a graceful, feminine touch to the inverted bowl design inspired by the shape of a bundt cake. Suspended by a decorative circular ring chain, the shade features an acrylic dust cover that encloses the top, keeping the glass pristine. Finished in Natural Aged Brass, the chain and metalwork complement the timeless elegance of the design, while ribbed glass accents add a distinctive, sophisticated detail to the design.