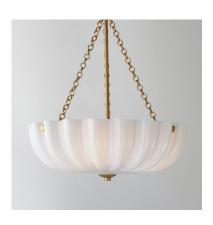

## PRODUCT DESCRIPTION

With glossy opal white glass shades, this collection brings a graceful, feminine touch to the inverted bowl design inspired by the shape of a bundt cake. Suspended by a decorative circular ring chain, the shade features an acrylic dust cover that encloses the top, keeping the glass pristine. Finished in Natural Aged Brass, the chain and metalwork complement the timeless elegance of the design, while ribbed glass accents add a distinctive, sophisticated detail to the design.