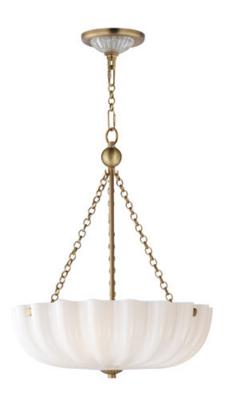

## PRODUCT DESCRIPTION

With glossy opal white glass shades, this collection brings a graceful, feminine touch to the inverted bowl design inspired by the shape of a bundt cake. Suspended by a decorative circular ring chain, the shade features an acrylic dust cover that encloses the top, keeping the glass pristine. Finished in Natural Aged Brass, the chain and metalwork complement the timeless elegance of the design, while ribbed glass accents add a distinctive, sophisticated detail to the design.