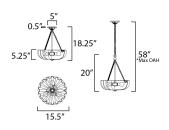

may owerall height

### **MEASUREMENTS**

DIMENSION : 15.5" L x 15.5" W x 19.5" H
CANOPY : 5" W x 0.5" H x 5" L

HANGING WEIGHT : 7.3 lb

LAMPING

INPUT VOLTAGE : 120V

BULB : 3 x 60W Incandescent E26 Medium , 180W Total

BULB INCLUDED : (Not Included)