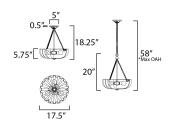

\*max overall height

## MEASUREMENTS

DIMENSION : 17.5" L x 17.75" W x 19.5" H

CANOPY : 5" W x 0.5" H x 5" L

HANGING WEIGHT : 8.45 lb