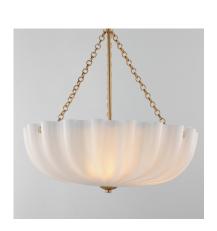

#### PRODUCT DESCRIPTION

With glossy opal white glass shades, this collection brings a graceful, feminine touch to the inverted bowl design inspired by the shape of a bundt cake. Suspended by a decorative circular ring chain, the shade features an acrylic dust cover that encloses the top, keeping the glass pristine. Finished in Natural Aged Brass, the chain and metalwork complement the timeless elegance of the design, while ribbed glass accents add a distinctive, sophisticated detail to the design.