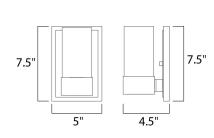

# **MEASUREMENTS**

**DIMENSION** : 5" W x 7.5" H x 4.5" Ext MAX OAH : 5" W x 7.48" H

HANGING WEIGHT : 2.2 lb

LAMPING

INPUT VOLTAGE : 120V

LUMENS : 450 Rated (400 Del.) **BULB** : 1 x 2W LED G9, 2W Total

**BULB INCLUDED** : (Included) DIMMABLE : Yes COLOR\_TEMP : 3000K LIGHTING\_DIRECTION: Up/Down