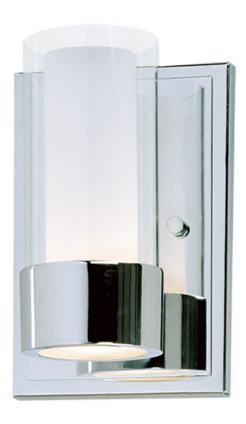

# PRODUCT DESCRIPTION

The Silo collection makes artful use of thin-profile rectangular tubing with a mirror-like Polished Chrome finish for a clean, contemporary look. A subtle Frost on the underside of the two cylindrical glass shades adds softness to the sleek lines, while the bright Xenon lamps are cleverly concealed in the cast metal ring allowing ample light to cast both upwards and downwards without glare.Â

### **FINISHES OPTION**

Polished Chrome (PC)

## **GLASS**

Clear and Frosted CLFT

### MATERIAL

Metal, Glass