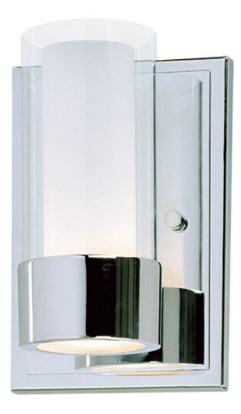

## **PRODUCT DESCRIPTION**

The Silo collection makes artful use of thin-profile rectangular tubing with a mirror-like Polished Chrome finish for a clean, contemporary look. A subtle Frost on the underside of the two cylindrical glass shades adds softness to the sleek lines, while the bright Xenon lamps are cleverly concealed in the cast metal ring allowing ample light to cast both upwards and downwards without glare.Â

Polished Chrome (PC)

GLASS Clear and Frosted CLFT

MATERIAL Metal, Glass

RATINGS CETLus Damp Location

ADDITIONAL INSTALL UP/DOWN: Up OPERATING TEMPERATURE: -20°C (-4°F), 40°C (104°F)

Always consult a qualified electrician before installing any lighting product.