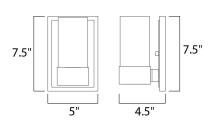

## MEASUREMENTS DIMENSION

HANGING WEIGHT

: 5" W x 7.5" H x 4.5" Ext : 5" W x 7.48" H : 2.43 lb