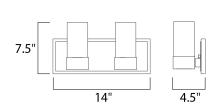

# **MEASUREMENTS**

DIMENSION : 14" W x 7.5" H x 4.5" Ext **BACK PLATE** : 13.98" W x 5" H

HANGING WEIGHT : 4.84 lb

LAMPING

INPUT VOLTAGE : 120V **LUMENS** : 180 Rated

**BULB** : 2 x 2W LED G9, 4W Total

**BULB INCLUDED** : (Included) DIMMABLE : Yes COLOR\_TEMP : 3000K LIGHTING\_DIRECTION: Up/Down