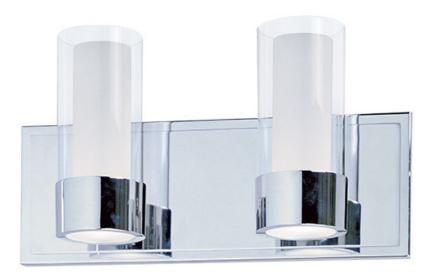

#### PRODUCT DESCRIPTION

The Silo collection makes artful use of thin-profile rectangular tubing with a mirror-like Polished Chrome finish for a clean, contemporary look. A subtle Frost on the underside of the two cylindrical glass shades adds softness to the sleek lines, while the bright Xenon lamps are cleverly concealed in the cast metal ring allowing ample light to cast both upwards and downwards without glare.Â

### **FINISHES OPTION**

Polished Chrome (PC)

## **GLASS**

Clear and Frosted CLFT

### MATERIAL

Metal, Glass