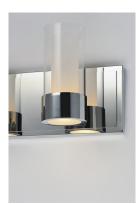

#### PRODUCT DESCRIPTION

21"

The Silo collection makes artful use of thin-profile rectangular tubing with a mirror-like Polished Chrome finish for a clean, contemporary look. A subtle Frost on the underside of the two cylindrical glass shades adds softness to the sleek lines, while the bright Xenon lamps are cleverly concealed in the cast metal ring allowing ample light to cast both upwards and downwards without glare.Â