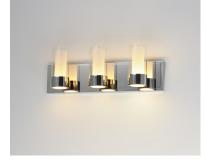

#### PRODUCT DESCRIPTION

21"

The Silo collection makes artful use of thin-profile rectangular tubing with a mirror-like Polished Chrome finish for a clean, contemporary look. A subtle Frost on the underside of the two cylindrical glass shades adds softness to the sleek lines, while the bright Xenon lamps are cleverly concealed in the cast metal ring allowing ample light to cast both upwards and downwards without glare.Â