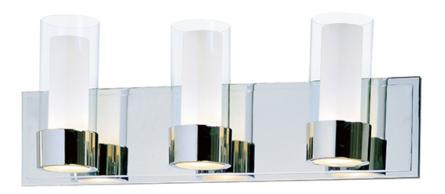

#### PRODUCT DESCRIPTION

21"

The Silo collection makes artful use of thin-profile rectangular tubing with a mirror-like Polished Chrome finish for a clean, contemporary look. A subtle Frost on the underside of the two cylindrical glass shades adds softness to the sleek lines, while the bright Xenon lamps are cleverly concealed in the cast metal ring allowing ample light to cast both upwards and downwards without glare.Â