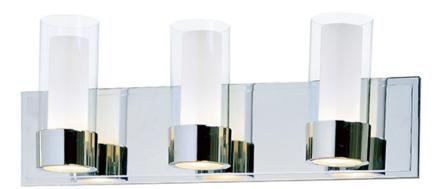

# PRODUCT DESCRIPTION

21"

The Silo collection makes artful use of thin-profile rectangular tubing with a mirror-like Polished Chrome finish for a clean, contemporary look. A subtle Frost on the underside of the two cylindrical glass shades adds softness to the sleek lines, while the bright Xenon lamps are cleverly concealed in the cast metal ring allowing ample light to cast both upwards and downwards without glare.Â

# **MEASUREMENTS**

DIMENSION : 21" W x 7.5" H x 4.5" Ext

**BACK PLATE** : 21" W x 5" H HANGING WEIGHT : 7.28 lb

LAMPING

INPUT VOLTAGE : 120V **LUMENS** : 270 Rated

**BULB** : 3 x 2W LED G9, 6W Total

**BULB INCLUDED** : (Included) DIMMABLE : Yes COLOR\_TEMP : 3000K LIGHTING\_DIRECTION: Up/Down

# **FINISHES OPTION**

Polished Chrome (PC)

### **GLASS**

Clear and Frosted CLFT