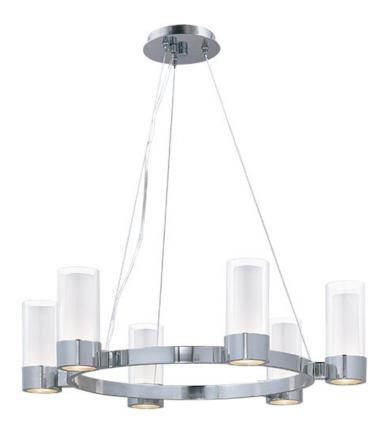

## PRODUCT DESCRIPTION

The Silo collection makes artful use of thin-profile rectangular tubing with a mirror-like Polished Chrome finish for a clean, contemporary look. A subtle Frost on the underside of the two cylindrical glass shades adds softness to the sleek lines, while the bright Xenon lamps are cleverly concealed in the cast metal ring allowing ample light to cast both upwards and downwards without glare.Â

# **MEASUREMENTS**

DIMENSION : 27" L x 27" W x 7" H

MAX OAH : 130" OAH HANGING WEIGHT : 14.3 lb