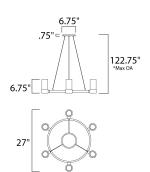

# **MEASUREMENTS**

DIMENSION : 27" L x 27" W x 7" H

MAX OAH : 130" OAH HANGING WEIGHT : 14.3 lb