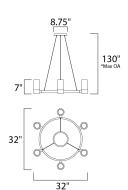

# **MEASUREMENTS**

DIMENSION : 32" L x 32" W x 7" H

MAX OAH : 130" OAH CANOPY : 8.75" W HANGING WEIGHT : 19.8 lb