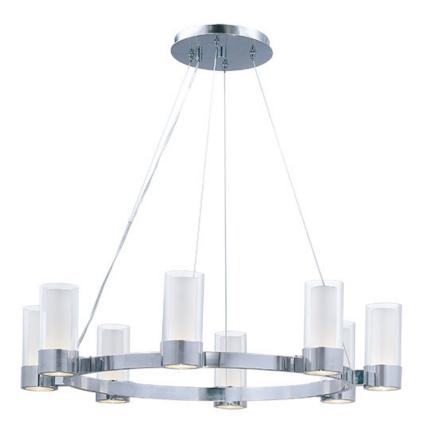

## PRODUCT DESCRIPTION

\*max overall height

The Silo collection makes artful use of thin-profile rectangular tubing with a mirror-like Polished Chrome finish for a clean, contemporary look. A subtle Frost on the underside of the two cylindrical glass shades adds softness to the sleek lines, while the bright Xenon lamps are cleverly concealed in the cast metal ring allowing ample light to cast both upwards and downwards without glare.Â