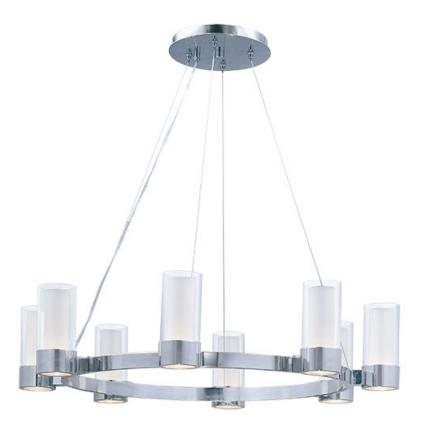

## PRODUCT DESCRIPTION

\*max overall height

The Silo collection makes artful use of thin-profile rectangular tubing with a mirror-like Polished Chrome finish for a clean, contemporary look. A subtle Frost on the underside of the two cylindrical glass shades adds softness to the sleek lines, while the bright Xenon lamps are cleverly concealed in the cast metal ring allowing ample light to cast both upwards and downwards without glare.Â