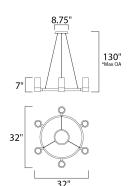

# **MEASUREMENTS**

DIMENSION : 32" W x 7" H

MAX OAH : 130" OAH

CANOPY : 8.75" W

HANGING WEIGHT : 14.96 lb