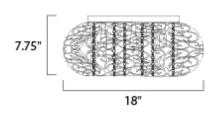

# **MEASUREMENTS**

: 18" L x 18" W x 7.75" H DIMENSION CANOPY : 11.8" W x 0.75" H x 11.8" L

HANGING WEIGHT : 6.52 lb