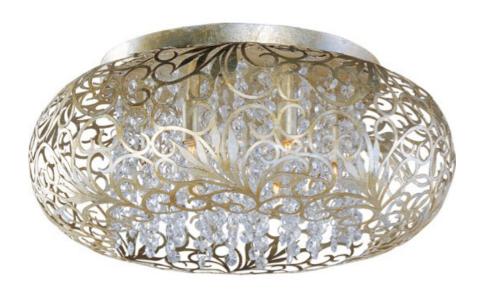

## PRODUCT DESCRIPTION

The Arabesque collection's intricate patterns are formed in metal and finished in Golden Silver. Strands of crystal beads add sparkle as they shimmer through the Xenon lamps. Unique oval-shaped pendants add a touch of class to any room.