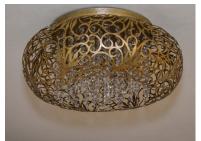

## PRODUCT DESCRIPTION

The Arabesque collection's intricate patterns are formed in metal and finished in Golden Silver. Strands of crystal beads add sparkle as they shimmer through the Xenon lamps. Unique oval-shaped pendants add a touch of class to any room.