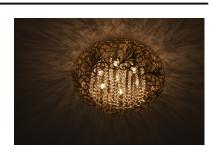

## PRODUCT DESCRIPTION

The Arabesque collection's intricate patterns are formed in metal and finished in Golden Silver. Strands of crystal beads add sparkle as they shimmer through the Xenon lamps. Unique oval-shaped pendants add a touch of class to any room.