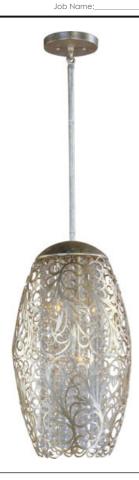

# **PRODUCT DESCRIPTION**

The Arabesque collection's intricate patterns are formed in metal and finished in Golden Silver. Strands of crystal beads add sparkle as they shimmer through the Xenon lamps. Unique oval-shaped pendants add a touch of class to any room.