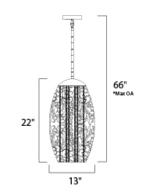

### **MEASUREMENTS**

DIMENSION : 13" L x 13" W x 22" H

MAX OAH : 66" OAH HANGING WEIGHT : 12.79 lb