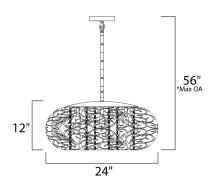

\*max overall height

## **MEASUREMENTS**

**DIMENSION** : 24" L x 24" W x 12" H

MAX OAH : 56" OAH

CANOPY : 6" W x 0.75" H x 6" L

HANGING WEIGHT : 15.75 lb