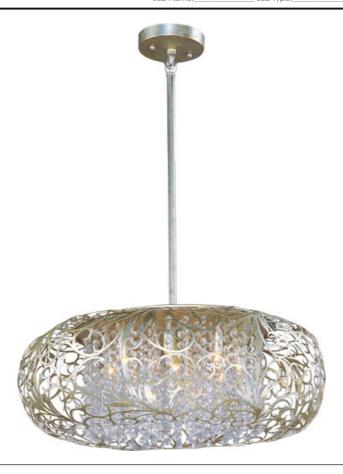

# PRODUCT DESCRIPTION

The Arabesque collection's intricate patterns are formed in metal and finished in Golden Silver. Strands of crystal beads add sparkle as they shimmer through the Xenon lamps. Unique oval-shaped pendants add a touch of class to any room.