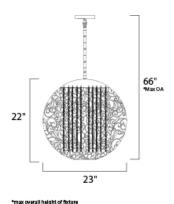

# **MEASUREMENTS**

DIMENSION : 23" L x 23" W x 22" H

MAX OAH : 66" OAH

CANOPY : 6" W x 0.75" H x 6" L

HANGING WEIGHT : 18.74 lb