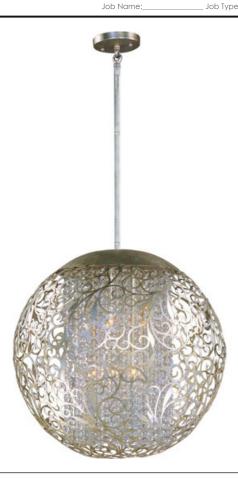

## **PRODUCT DESCRIPTION**

The Arabesque collection's intricate patterns are formed in metal and finished in Golden Silver. Strands of crystal beads add sparkle as they shimmer through the Xenon lamps. Unique oval-shaped pendants add a touch of class to any room.