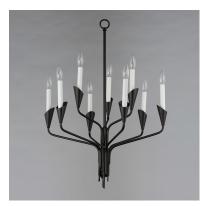

### PRODUCT DESCRIPTION

An arrangement that features Black tubing bouqueted at a point with biotic bobeches that contain elongated white candle covers. The organic form of this collection brings visual interest to the collector that is constructed of irregular stem lengths. The tailored composition of the look with its formal black and white finishes is elevated by its reference to nature. Added designer detail perfectly suited for any interior space. An accompanying ADA compliant wall sconce presents a unique option for corridor applications.

# **MEASUREMENTS**

DIMENSION : 24" L x 24.5" W x 31" H

MAX OAH : 104.75" OAH CANOPY : 5" W x 0.7" H x 5" L

HANGING WEIGHT : 18.74 lb

### LAMPING

INPUT VOLTAGE : 120V

BULB : 9 x 40W Incandescent E12 Candelabra , 360W Total

BULB INCLUDED : (Not Included)

DIMMABLE :

# MATERIAL

Steel