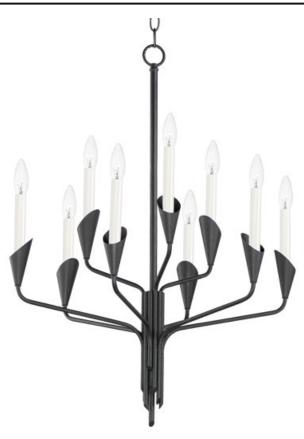

### PRODUCT DESCRIPTION

An arrangement that features Black tubing bouqueted at a point with biotic bobeches that contain elongated white candle covers. The organic form of this collection brings visual interest to the collector that is constructed of irregular stem lengths. The tailored composition of the look with its formal black and white finishes is elevated by its reference to nature. Added designer detail perfectly suited for any interior space. An accompanying ADA compliant wall sconce presents a unique option for corridor applications.

# **MEASUREMENTS**

DIMENSION : 24" L x 24.5" W x 31" H

MAX OAH : 104.75" OAH CANOPY : 5" W x 0.7" H x 5" L

HANGING WEIGHT : 18.74 lb

### LAMPING

INPUT VOLTAGE : 120V

BULB : 9 x 40W Incandescent E12 Candelabra , 360W Total

BULB INCLUDED : (Not Included)

DIMMABLE :

# MATERIAL

Steel