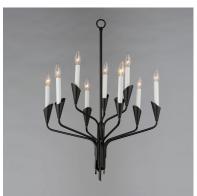

### PRODUCT DESCRIPTION

An arrangement that features Black tubing bouqueted at a point with biotic bobeches that contain elongated white candle covers. The organic form of this collection brings visual interest to the collector that is constructed of irregular stem lengths. The tailored composition of the look with its formal black and white finishes is elevated by its reference to nature. Added designer detail perfectly suited for any interior space. An accompanying ADA compliant wall sconce presents a unique option for corridor applications.

# **MEASUREMENTS**

DIMENSION : 24" L x 24.5" W x 31" H

MAX OAH : 104.75" OAH CANOPY : 5" W x 0.7" H x 5" L

HANGING WEIGHT : 18.74 lb

### LAMPING

INPUT VOLTAGE : 120V

BULB : 9 x 40W Incandescent E12 Candelabra , 360W Total

BULB INCLUDED : (Not Included)

DIMMABLE :

# MATERIAL

Steel