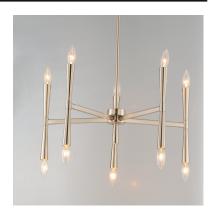

### PRODUCT DESCRIPTION

Civic styling using straight rectilinear channels radiating from a central connector. The light sources flare out both up and down with tapered candle covers creating a form evocative of a classic torch. Available in matte Black, Satin Brass, and Satin Nickel, this is a transitional look suited to a variety of architectural stylings.

### **FINISHES OPTION**

Black (BK)

Satin Brass (SBR)

Satin Nickel (SN)

#### **MEASUREMENTS**

DIMENSION : 23.5" L x 23.5" W x 11.75" H

MAX OAH : 50.75" OAH

CANOPY : 5" W x 0.75" H x 5" L

HANGING WEIGHT : 11.24 lb