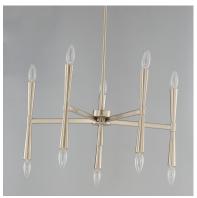

### PRODUCT DESCRIPTION

Civic styling using straight rectilinear channels radiating from a central connector. The light sources flare out both up and down with tapered candle covers creating a form evocative of a classic torch. Available in matte Black, Satin Brass, and Satin Nickel, this is a transitional look suited to a variety of architectural stylings.

### **FINISHES OPTION**

Black (BK)

Satin Brass (SBR)

Satin Nickel (SN)

#### **MEASUREMENTS**

DIMENSION : 23.5" L x 23.5" W x 11.75" H

MAX OAH : 50.75" OAH

CANOPY : 5" W x 0.75" H x 5" L

HANGING WEIGHT : 11.24 lb