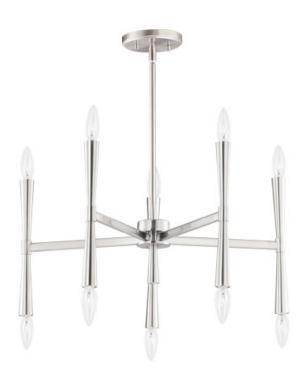

### PRODUCT DESCRIPTION

Civic styling using straight rectilinear channels radiating from a central connector. The light sources flare out both up and down with tapered candle covers creating a form evocative of a classic torch. Available in matte Black, Satin Brass, and Satin Nickel, this is a transitional look suited to a variety of architectural stylings.

### **FINISHES OPTION**

Black (BK)

Satin Brass (SBR)

Satin Nickel (SN)

#### **MEASUREMENTS**

DIMENSION : 23.5" L x 23.5" W x 11.75" H

MAX OAH : 50.75" OAH

CANOPY : 5" W x 0.75" H x 5" L

HANGING WEIGHT : 11.24 lb