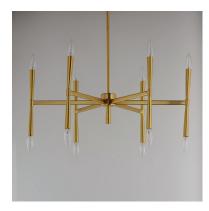

#### PRODUCT DESCRIPTION

Civic styling using straight rectilinear channels radiating from a central connector. The light sources flare out both up and down with tapered candle covers creating a form evocative of a classic torch. Available in matte Black, Satin Brass, and Satin Nickel, this is a transitional look suited to a variety of architectural stylings.

## **MEASUREMENTS**

DIMENSION : 29.25" L x 29.25" W x 11.75" H

MAX OAH : 50.75" OAH

CANOPY : 5" W x 0.75" H x 5" L

HANGING WEIGHT : 14.11 lb

## LAMPING

BULB : 12 x 40W Incandescent E12 Candelabra , 480W

Total

BULB INCLUDED : (Not Included)

DIMMABLE :

#### **FINISHES OPTION**

Black (BK)

Satin Brass (SBR)

Satin Nickel (SN)

### MATERIAL

Steel