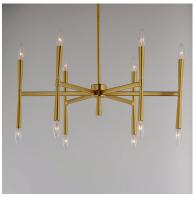

#### PRODUCT DESCRIPTION

Civic styling using straight rectilinear channels radiating from a central connector. The light sources flare out both up and down with tapered candle covers creating a form evocative of a classic torch. Available in matte Black, Satin Brass, and Satin Nickel, this is a transitional look suited to a variety of architectural stylings.

## **MEASUREMENTS**

DIMENSION : 29.25" L x 29.25" W x 11.75" H

MAX OAH : 50.75" OAH

CANOPY : 5" W x 0.75" H x 5" L

HANGING WEIGHT : 14.11 lb

## LAMPING

BULB : 12 x 40W Incandescent E12 Candelabra , 480W

Total

BULB INCLUDED : (Not Included)

DIMMABLE :

#### **FINISHES OPTION**

Black (BK)

Satin Brass (SBR)

Satin Nickel (SN)

### MATERIAL

Steel