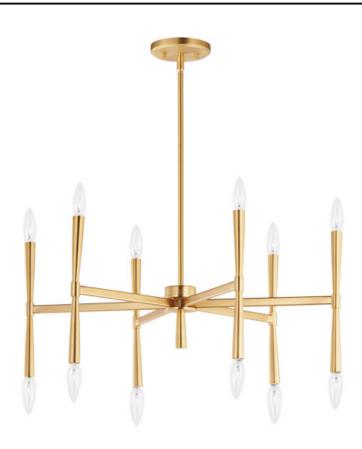

#### PRODUCT DESCRIPTION

Civic styling using straight rectilinear channels radiating from a central connector. The light sources flare out both up and down with tapered candle covers creating a form evocative of a classic torch. Available in matte Black, Satin Brass, and Satin Nickel, this is a transitional look suited to a variety of architectural stylings.

## **MEASUREMENTS**

DIMENSION : 29.25" L x 29.25" W x 11.75" H

MAX OAH : 50.75" OAH

CANOPY : 5" W x 0.75" H x 5" L

HANGING WEIGHT : 14.11 lb

## LAMPING

BULB : 12 x 40W Incandescent E12 Candelabra , 480W

Total

BULB INCLUDED : (Not Included)

DIMMABLE :

#### **FINISHES OPTION**

Black (BK)

Satin Brass (SBR)

Satin Nickel (SN)

### MATERIAL

Steel