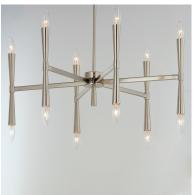

## PRODUCT DESCRIPTION

Civic styling using straight rectilinear channels radiating from a central connector. The light sources flare out both up and down with tapered candle covers creating a form evocative of a classic torch. Available in matte Black, Satin Brass, and Satin Nickel, this is a transitional look suited to a variety of architectural stylings.

### **FINISHES OPTION**

Black (BK)

Satin Brass (SBR)

Satin Nickel (SN)