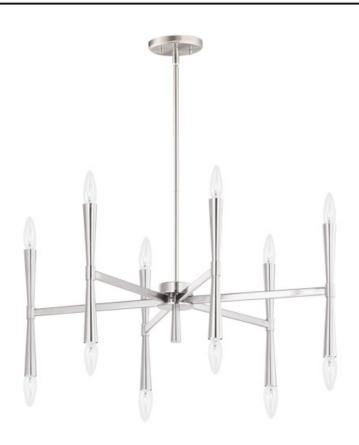

## PRODUCT DESCRIPTION

Civic styling using straight rectilinear channels radiating from a central connector. The light sources flare out both up and down with tapered candle covers creating a form evocative of a classic torch. Available in matte Black, Satin Brass, and Satin Nickel, this is a transitional look suited to a variety of architectural stylings.

### **FINISHES OPTION**

Black (BK)

Satin Brass (SBR)

Satin Nickel (SN)