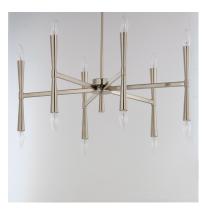

## PRODUCT DESCRIPTION

Civic styling using straight rectilinear channels radiating from a central connector. The light sources flare out both up and down with tapered candle covers creating a form evocative of a classic torch. Available in matte Black, Satin Brass, and Satin Nickel, this is a transitional look suited to a variety of architectural stylings.

### **FINISHES OPTION**

Black (BK)

Satin Brass (SBR)

Satin Nickel (SN)